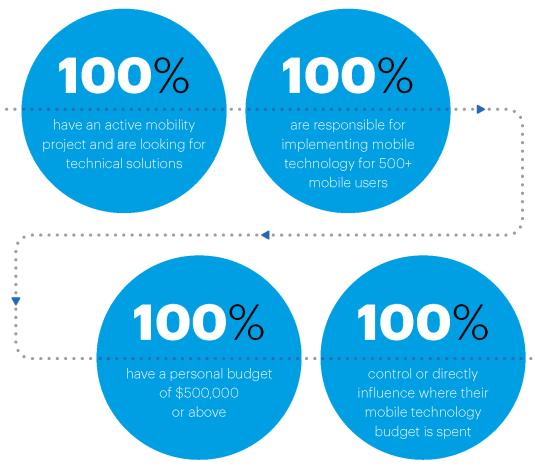

## **TOP INVESTMENT PRIORITIES FOR MOBILITY LEADERS IN 2018**

Ahead of the Enterprise Mobility Transformation Exchange (9 - 10 July, Georgia) attendees were asked what their top business challenges are and which tools and solutions they are planning to invest in over the next 6 - 12 months.